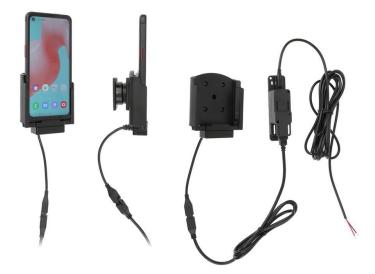

# Charging Holder, Tilt-Swivel, Pogo Pins and Hard-Wired Power Supply

Part #727207

\$149.99

This charging cradle is designed with a pogo pin interfaces prevent wear and tear to the device. This allows the device to easily dock and charge without having plug and unplug the USB cable.

The cradle makes it easy to keep the device charged and keeps your hands free. The cradle comes with the AMPS hole pattern for quick attachment to any flat surface or mounting brackets such as vehicle dashboard mounts, floor mounts, pedestal mounts or handlebar mounts.

#### **Features**

- Custom fit for the bare phone only
- Pogo Pin: Uses pogo pins for charging only.
- Cradle rotates and swivels for best viewing angles

#### **Power Specs:**

- Dual USB Type-A Female
- Output Voltage: 5V, 9V, 12V
- Input Voltage: 12VDC ~ 24VDC
- Input Current. 3A Max
- USB Port 1 Output: 4.9V ~ 5.25V, 2.4A (12 Watts Max)
- USB Port 2 Output: (3.6V ~ 6V 3A) (6.2 ~ 9V 2A) (9.2 ~ 12V 1.5A) Quickcharge 3.0 Compatible (18 Watts Max)