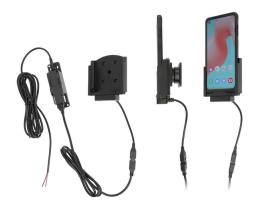

# Charging Holder, Tilt-Swivel, Pogo Pins and Hard-Wired Power Supply

Part #727207

\$149.99

This charging cradle is designed with a pogo pin interfaces prevent wear and tear to the device. This allows the device to easily dock and charge without having plug and unplug the USB cable.

The cradle makes it easy to keep the device charged and keeps your hands free. The cradle comes with the AMPS hole pattern for quick attachment to any flat surface or mounting brackets such as vehicle dashboard mounts, floor mounts, pedestal mounts or handlebar mounts.

#### **Features**

- Custom fit for the bare phone only
- Pogo Pin: Uses pogo pins for charging only.
- Cradle rotates and swivels for best viewing angles