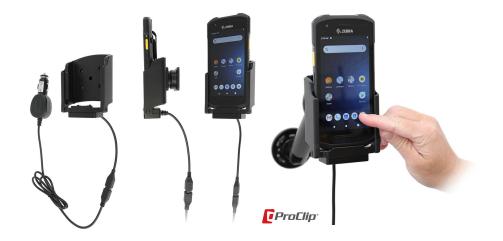

# Charging Cradle with Cigarette Lighter Adapter for Zebra TC21/TC26

Part #712197

\$149.99

This is a high quality custom made charging holder designed specifically to fit the Zebra TC21 and TC26. It provides for safer driving when viewing, accessing and operating your device in your vehicle. Easily slide your device in/out of the holder with perfectly channeled grooves that fit the TC21/26 exactly.

This charging holder features a cigarette lighter adapter that plugs into the 12v port available in most vehicles. This lets the TC21/26 charge when docked.

The holder comes with the AMPS hole pattern for quick attachment to any flat surface, vehicle dashboard mounts, floor mounts, pedestal mounts or pipe mounts.

#### Features

- Custom fit:Only for the bare device
- **Cigarette Lighter Adapter:** Uses standard power source in most vehicles.
- Includes tilt-swivel: Angle holder 15 degrees any direction

#### **Power Specs:**

- Charging cable permanently attached to holder
- Works in 12 / 24 V vehicle power outlets
- Power plug converts from 12/24V to 5.4V 2.7A output
- LED illuminated power indicator