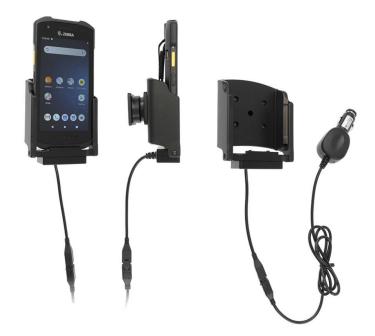

# Charging Cradle with Cigarette Lighter Adapter for Zebra TC21/TC26

Part #712197

\$149.99

This is a high quality custom made charging holder designed specifically to fit the Zebra TC21 and TC26. It provides for safer driving when viewing, accessing and operating your device in your vehicle. Easily slide your device in/out of the holder with perfectly channeled grooves that fit the TC21/26 exactly.

This charging holder features a cigarette lighter adapter that plugs into the 12v port available in most vehicles. This lets the TC21/26 charge when docked.

The holder comes with the AMPS hole pattern for quick attachment to any flat surface, vehicle dashboard mounts, floor mounts, pedestal mounts or pipe mounts.

#### Features

- Custom fit:Only for the bare device
- **Cigarette Lighter Adapter:** Uses standard power source in most vehicles.
- Includes tilt-swivel: Angle holder 15 degrees any direction

#### **Power Specs:**

- Charging cable permanently attached to holder
- Works in 12 / 24 V vehicle power outlets
- Power plug converts from 12/24V to 5.4V 2.7A output
- LED illuminated power indicator