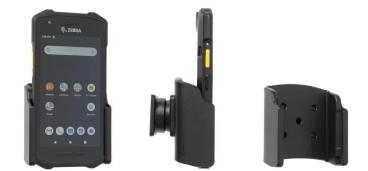

# Non-Charging Cradle for Zebra TC21/TC26

Part #711197

\$49.99

This is a high quality custom made holder designed specifically to fit the Zebra TC21 and 26. It provides for safer driving when viewing, accessing and operating your device in your vehicle. Easily slide your device in/out of the holder with perfectly channeled grooves that fit the TC21/26 exactly.

The holder comes with the AMPS hole pattern for quick attachment to any flat surface, vehicle dashboard mounts, floor mounts, pedestal mounts or pipe mounts.

### Compatibility

• Zebra TC21 TC26