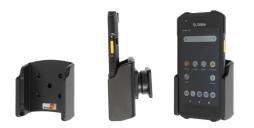

# Non-Charging Cradle for Zebra TC21/TC26

Part #711197

\$49.99

This is a high quality custom made holder designed specifically to fit the Zebra TC21 and 26. It provides for safer driving when viewing, accessing and operating your device in your vehicle. Easily slide your device in/out of the holder with perfectly channeled grooves that fit the TC21/26 exactly.

The holder comes with the AMPS hole pattern for quick attachment to any flat surface, vehicle dashboard mounts, floor mounts, pedestal mounts or pipe mounts.

### Compatibility

• Zebra TC21 TC26