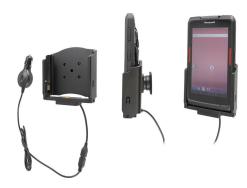

# **Charging Holder with Cigarette Lighter Adapter**

Part #712085

\$149.99

Always keep your battery fully charged with this high quality custom made holder. This charging holder is a cradle style mount custom made for a perfect fit with your device. It has a dock connector for easy connection of the device to the holder and a straight power cord with a cigarette lighter plug for connection to a power outlet in the vehicle. The Holder angles 15 degrees for optimal viewing and can swivel 360 degrees. The holder comes with the AMPS hole pattern for quick attachment to any flat surface or mounting brackets such as vehicle dashboard mounts, pedestal mounts or handlebar mounts. Easily slide your device in/out of the holder. No more fumbling around for your device. Provides for safer driving when viewing, accessing and operating your device in your vehicle.

#### **Features**

- Custom fit the Honeywell EDA70 | EDA71
- Includes tilt-swivel to allow holder to angle 15 degrees in any direction
- Tilt-swivel also allows for portrait and landscape view
- · AMPS hole pattern for attachment to any mount

#### **Power Specs:**

- Charging cable permanently attached to holder
- Cord length is 55 inch / 139 cm
- Provides up to 10 Watts (2A) charging power
- Works in 12 / 24 V vehicle power outlets
- Power plug converts from 12/24V to 5 V output
- LED illuminated power indicator