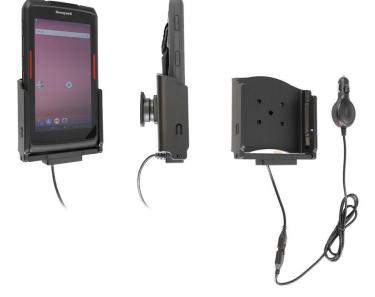

# **Charging Holder with Cigarette Lighter Adapter**

Part #712085

\$149.99

Always keep your battery fully charged with this high quality custom made holder. This charging holder is a cradle style mount custom made for a perfect fit with your device. It has a dock connector for easy connection of the device to the holder and a straight power cord with a cigarette lighter plug for connection to a power outlet in the vehicle. The Holder angles 15 degrees for optimal viewing and can swivel 360 degrees. The holder comes with the AMPS hole pattern for quick attachment to any flat surface or mounting brackets such as vehicle dashboard mounts, pedestal mounts or handlebar mounts. Easily slide your device in/out of the holder. No more fumbling around for your device. Provides for safer driving when viewing, accessing and operating your device in your vehicle.

#### **Features**

- Custom fit the Honeywell EDA70 | EDA71
- Includes tilt-swivel to allow holder to angle 15 degrees in any direction
- Tilt-swivel also allows for portrait and landscape view
- · AMPS hole pattern for attachment to any mount

#### **Power Specs:**

- Charging cable permanently attached to holder
- Cord length is 55 inch / 139 cm
- Provides up to 10 Watts (2A) charging power
- Works in 12 / 24 V vehicle power outlets
- Power plug converts from 12/24V to 5 V output
- LED illuminated power indicator