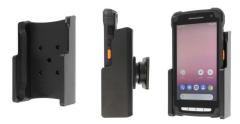

#### **Standard Holder**

Part #711170

\$59.99

This Tablet holder is a cradle style mount that has a tilt and swivel feature on the back. It is a high quality custom made holder with a neat and discreet design. Easily slide your tablet in/out of the holder. With this tablet holder you can use your tablet in a horizontal and a vertical position, and easily rotate between the two positions. You can also angle/tilt the tablet 15 degrees for better viewing and to avoid glare. Regardless of position the tablet holder keeps the tablet securely in place.

#### **Features**

- · Holder fits bare device
- Includes a tilt-swivel to adjust the view angle and rotate the screen.

## Compatibility

• Janam XT3