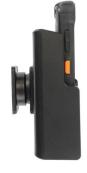

#### **Standard Holder**

Part #711170

\$59.99

This Tablet holder is a cradle style mount that has a tilt and swivel feature on the back. It is a high quality custom made holder with a neat and discreet design. Easily slide your tablet in/out of the holder. With this tablet holder you can use your tablet in a horizontal and a vertical position, and easily rotate between the two positions. You can also angle/tilt the tablet 15 degrees for better viewing and to avoid glare. Regardless of position the tablet holder keeps the tablet securely in place.

#### **Features**

- · Holder fits bare device
- Includes a tilt-swivel to adjust the view angle and rotate the screen.