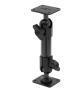

#### **Standard Holder**

Part #711170

\$59.99

This Tablet holder is a cradle style mount that has a tilt and swivel feature on the back. It is a high quality custom made holder with a neat and discreet design. Easily slide your tablet in/out of the holder. With this tablet holder you can use your tablet in a horizontal and a vertical position, and easily rotate between the two positions. You can also angle/tilt the tablet 15 degrees for better viewing and to avoid glare. Regardless of position the tablet holder keeps the tablet securely in place.

#### **Features**

- · Holder fits bare device
- Includes a tilt-swivel to adjust the view angle and rotate the screen.