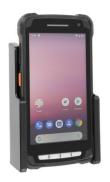

#### **Standard Holder**

Part #711170

\$59.99

This Tablet holder is a cradle style mount that has a tilt and swivel feature on the back. It is a high quality custom made holder with a neat and discreet design. Easily slide your tablet in/out of the holder. With this tablet holder you can use your tablet in a horizontal and a vertical position, and easily rotate between the two positions. You can also angle/tilt the tablet 15 degrees for better viewing and to avoid glare. Regardless of position the tablet holder keeps the tablet securely in place.

## Compatibility

• Janam XT3