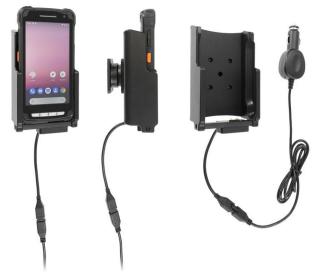

## Charging Holder with Tilt-Swivel and Cigarette Lighter Adapter

Part #712170

\$134.99

This charging holder is designed with a pogo pin connection to prevent wear and tear to the device. This allows the device to easily dock and charge without having plug and unplug the USB cable. The cradle makes it easy to keep the device charged and keeps your hands free. The holder comes with the AMPS hole pattern for quick attachment to any flat surface or mounting brackets such as vehicle dashboard mounts, floor mounts, pedestal mounts or handlebar mounts.

This charging holder features a Cigarette Lighter Adapter that connects to the 12/24 V power port present in most vehicles.

#### **Power Specs:**

- Charging cable permanently attached to holder
- Works in 12 / 24 V vehicle power outlets
- Power plug converts from 12 /24 V to 5 V output
- LED illuminated power indicator