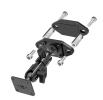

# C ProClip<sup>®</sup>

## Charging Holder with Tilt-Swivel and Cigarette Lighter Adapter

Part #712170

\$134.99

This charging holder is designed with a pogo pin connection to prevent wear and tear to the device. This allows the device to easily dock and charge without having plug and unplug the USB cable. The cradle makes it easy to keep the device charged and keeps your hands free. The holder comes with the AMPS hole pattern for quick attachment to any flat surface or mounting brackets such as vehicle dashboard mounts, floor mounts, pedestal mounts or handlebar mounts.

This charging holder features a Cigarette Lighter Adapter that connects to the 12/24 V power port present in most vehicles.