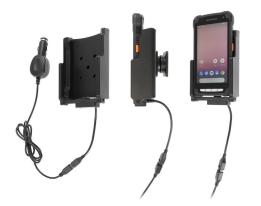

## Charging Holder with Tilt-Swivel and Cigarette Lighter Adapter

Part #712170

\$134.99

This charging holder is designed with a pogo pin connection to prevent wear and tear to the device. This allows the device to easily dock and charge without having plug and unplug the USB cable. The cradle makes it easy to keep the device charged and keeps your hands free. The holder comes with the AMPS hole pattern for quick attachment to any flat surface or mounting brackets such as vehicle dashboard mounts, floor mounts, pedestal mounts or handlebar mounts.

This charging holder features a Cigarette Lighter Adapter that connects to the 12/24 V power port present in most vehicles.

#### **Power Specs:**

- Charging cable permanently attached to holder
- Works in 12 / 24 V vehicle power outlets
- Power plug converts from 12 /24 V to 5 V output
- LED illuminated power indicator