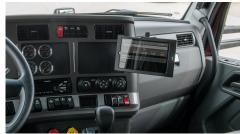

# Samsung Galaxy Tab A 8.4 ELD Kit with Key Lock Tough Sleeve for Hard-Wired Installation

Part #100963

\$291.99

Stay ELD compliant with this high-quality ELD kit from ProClip for Samsung Galaxy Tab A 8.4. The ProClip Key Lock Tough Sleeve for Hard-Wired Installation is custom-made to fit the rugged Tab A 8.4. Easily dock and lock your device in the cradle for a simple, solid and secure hold. The ELD Kit includes the ProClip Universal 5-inch Pedestal Mount, Backing Plate and necessary hardware for a simple, solid and secure installation.

# **Mounting Options**

**Pedestal Mounts** 

**Custom Vehicle Mounts** 

Forklift Mounts