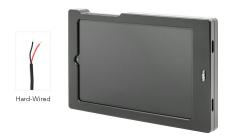

# Samsung Galaxy Tab A 8.4 ELD Kit with Key Lock Tough Sleeve for Hard-Wired Installation

Part #100963

\$291.99

Stay ELD compliant with this high-quality ELD kit from ProClip for Samsung Galaxy Tab A 8.4. The ProClip Key Lock Tough Sleeve for Hard-Wired Installation is custom-made to fit the rugged Tab A 8.4. Easily dock and lock your device in the cradle for a simple, solid and secure hold. The ELD Kit includes the ProClip Universal 5-inch Pedestal Mount, Backing Plate and necessary hardware for a simple, solid and secure installation.

### **Features**

Stay ELD compliant with this high-quality ELD kit from ProClip for Samsung Galaxy Tab A 8.4.

- Custom-fit to Samsung Galaxy Tab A 8.4
- Key Lock for simple and secure hold
- Includes Universal 5-inch Pedestal mount