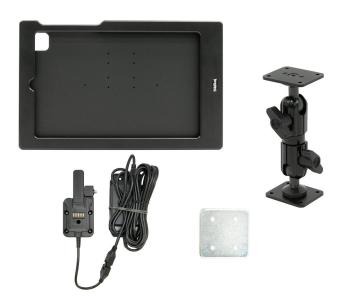

# Samsung Galaxy Tab A 8.4 ELD Kit with Key Lock Tough Sleeve for Hard-Wired Installation

Part #100963

\$291.99

Stay ELD compliant with this high-quality ELD kit from ProClip for Samsung Galaxy Tab A 8.4. The ProClip Key Lock Tough Sleeve for Hard-Wired Installation is custom-made to fit the rugged Tab A 8.4. Easily dock and lock your device in the cradle for a simple, solid and secure hold. The ELD Kit includes the ProClip Universal 5-inch Pedestal Mount, Backing Plate and necessary hardware for a simple, solid and secure installation.

#### **Specifications:**

- Power Specs:
  - o Input: 10-30 VDC, 1.1 A
  - o Output: 5 VDC, 2 A
- Cord Specs:
  - Cord from Vehicle to Power Supply: 119 in (302.26 cm)
  - Cord from Power Supply to SPB: 36 in (91.44 cm)
- What is Included:
  - o Device Cradle
  - o Universal 5-inch Pedestal
  - AMPS Backing Plate