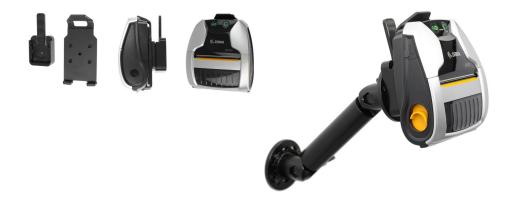

# Standard Cradle with Quick Release Dock for Zebra ZQ320

Part #216133

\$89.99

This printer mount offers an easy and secure way to mount your printer. Using the Quick Release Dock, it can be mounted to any AMPS compatible mount or directly to a work surface. The cradle provides a convenient location to keep the printer and allow it to be quickly removed for changing paper, batteries, and more.

#### **Features**

- Quick Release Dock (QRD) provides a convenient way to mount to any flat surface.
- Quickly remove the printer from the cradle to change paper, battery, etc.
- Pre-drilled holes for AMPS hole patterns
- Made of high grade plastics
- Designed and manufactured in Sweden

### Compatibility

• Zebra ZQ320