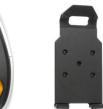

# Standard Cradle with Quick Release Dock for Zebra ZQ320

Part #216133

\$89.99

This printer mount offers an easy and secure way to mount your printer. Using the Quick Release Dock, it can be mounted to any AMPS compatible mount or directly to a work surface. The cradle provides a convenient location to keep the printer and allow it to be quickly removed for changing paper, batteries, and more.

#### **Features**

- Quick Release Dock (QRD) provides a convenient way to mount to any flat surface.
- Quickly remove the printer from the cradle to change paper, battery, etc.
- Pre-drilled holes for AMPS hole patterns
- Made of high grade plastics
- Designed and manufactured in Sweden