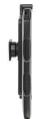

## **Standard Holder**

Part #711148

\$89.99

This Cradle is made to fit the tablet without a case. It is a high quality custom made cradle with a neat and discreet design. Easily snap your device in and out of the cradle. No more fumbling around for your device in the cup cradle or passenger seat. Provides for safer driving when viewing, accessing and operating your device in the vehicle.

## **Features**

This Tablet cradle is a cradle style mount that has a tilt and swivel feature on the back. It is a high quality custom made cradle with a neat and discreet design. Easily slide your tablet in/out of the cradle.

- Custom fit to tablet with original skin
- Includes tilt-swivel to angle cradle 15 degrees any direction
- Rotate between portrait and landscape view