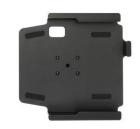

## **Standard Holder**

Part #711148

\$89.99

This Cradle is made to fit the tablet without a case. It is a high quality custom made cradle with a neat and discreet design. Easily snap your device in and out of the cradle. No more fumbling around for your device in the cup cradle or passenger seat. Provides for safer driving when viewing, accessing and operating your device in the vehicle.

## **Features**

This Tablet cradle is a cradle style mount that has a tilt and swivel feature on the back. It is a high quality custom made cradle with a neat and discreet design. Easily slide your tablet in/out of the cradle.