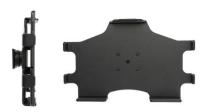

### **Standard Holder**

Part #711211

\$59.99

This tablet holder is a cradle style mount that has a tilt and swivel feature on the back. It is a high quality custom made holder with a neat and discreet design. Easily slide your tablet in/out of the holder. With this tablet holder you can use your tablet in a horizontal and a vertical position, and easily rotate between the two positions. You can also angle/tilt the tablet 15 degrees for better viewing and to avoid glare. Regardless of position the tablet holder keeps the tablet securely in place.

#### **Features**

This Tablet holder is a cradle style mount that has a tilt and swivel feature on the back. It is a high quality custom made holder with a neat and discreet design. Easily slide your tablet in/out of the holder.

- Custom fit to your bare device
- Includes tilt-swivel to angle holder 15 degrees any direction
- Rotate between portrait and landscape view