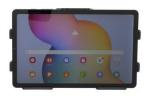

### **Standard Holder**

Part #711211

\$59.99

This tablet holder is a cradle style mount that has a tilt and swivel feature on the back. It is a high quality custom made holder with a neat and discreet design. Easily slide your tablet in/out of the holder. With this tablet holder you can use your tablet in a horizontal and a vertical position, and easily rotate between the two positions. You can also angle/tilt the tablet 15 degrees for better viewing and to avoid glare. Regardless of position the tablet holder keeps the tablet securely in place.

#### **Features**

This Tablet holder is a cradle style mount that has a tilt and swivel feature on the back. It is a high quality custom made holder with a neat and discreet design. Easily slide your tablet in/out of the holder.

### Compatibility

Samsung Galaxy Tab S6 Lite