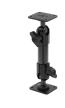

your tablet in/out of the holder. With this tablet holder you can use your tablet in a horizontal and a vertical position, and easily rotate between the two positions. You can also angle/tilt the tablet 15 degrees for better viewing and to avoid glare. Regardless of position the tablet holder keeps the tablet securely in place.

#### **Features**

This Tablet holder is a cradle style mount that has a tilt and swivel feature on the back. It is a high quality custom made holder with a neat and discreet design. Easily slide your tablet in/out of the holder.

- Custom fit to your bare device
- Includes tilt-swivel to angle holder 15 degrees any direction
- Rotate between portrait and landscape view

### Compatibility

Samsung Galaxy Tab S6 Lite

# **Image Gallery**



# **Mounting Options**







**Custom Vehicle Mounts** 



Forklift Mounts