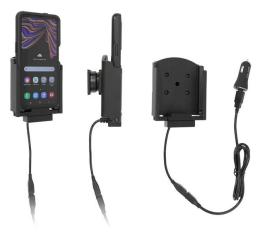

## Charging Holder, Tilt-Swivel, Pogo Pins and Cigarette Lighter Adapter

Part #721214

\$129.99

This charging cradle is designed with a pogo pin interfaces prevent wear and tear to the device. This allows the device to easily dock and charge without having plug and unplug the USB cable.

The cradle makes it easy to keep the device charged and keeps your hands free. The cradle comes with the AMPS hole pattern for quick attachment to any flat surface or mounting brackets such as vehicle dashboard mounts, floor mounts, pedestal mounts or handlebar mounts.

#### Features

- Custom fit for the OtterBox uniVERSE Case only
- Built-in Pogo Pin charging cable.
- Easily dock/undock your phone with one hand
- Cradle rotates and swivels for best viewing angles

#### Compatibility

• Samsung Galaxy Xcover Pro (SM-G715)