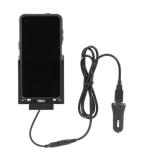

## Charging Holder, Tilt-Swivel, Pogo Pins and Cigarette Lighter Adapter

Part #721214

\$129.99

This charging cradle is designed with a pogo pin interfaces prevent wear and tear to the device. This allows the device to easily dock and charge without having plug and unplug the USB cable.

#### **Power Specs:**

- Dual USB Type-A Female
- Output Voltage: 5V, 9V, 12V
- Input Voltage: 12VDC ~ 24VDC
- Input Current: 3A Max
- USB Port 1 Output: 4.9V ~ 5.25V, 2.4A (12 Watts Max)
- USB Port 2 Output: (3.6V ~ 6V 3A) (6.2 ~ 9V 2A) (9.2 ~ 12V 1.5A) Quickcharge 3.0 Compatible (18 Watts Max)