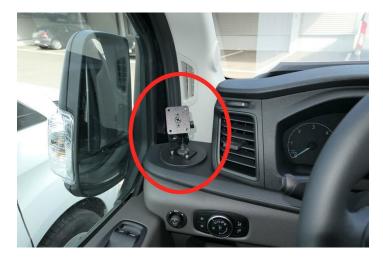

# Extra-Strength Left Dash Mount

Part #213566

\$99.99

**Specifications** 

This ProClip Center Dash Mount is a custom made vehicle specific mount. The ProClip Center Mount is a very sturdy mounting bracket that clips tightly into the seams of the dashboard. No drilling holes or dismantling of the dashboard is required, simply clip on in seconds.

#### **Features**

- Provides the perfect mounting platform
- Clips into the seams of the dashboard
- · Easily attach a device holder to the mount
- Secure fit within easy reach from the driver's seat
- No holes or damage to your dashboard

### Compatibility

- Ford E-Transit 2022-2025
- Ford Transit 2020-2025