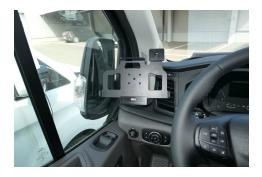

# Extra-Strength Left Dash Mount

Part #213566

\$99.99

**Specifications** 

This ProClip Center Dash Mount is a custom made vehicle specific mount. The ProClip Center Mount is a very sturdy mounting bracket that clips tightly into the seams of the dashboard. No drilling holes or dismantling of the dashboard is required, simply clip on in seconds.

#### **Features**

- Provides the perfect mounting platform
- Clips into the seams of the dashboard
- · Easily attach a device holder to the mount
- Secure fit within easy reach from the driver's seat
- No holes or damage to your dashboard