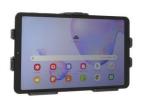

# **Standard Holder**

Part #711193

\$49.99

This cradle is custom designed to fit the Samsung Galaxy Tab A 8.4" without a case.

The cradle features a high quality construction from ultra-violet stable ABS plastic that can be used for years in direct sunlight.

#### **Features**

- Custom fit to the tablet without a case
- · One-handed insertion and removal
- Includes tilt-swivel to adjust viewing angle
- Made from high quality ABS plastics

### **Compatibility**

• Samsung Galaxy Tab A 8.4 (2020 SM-T307)