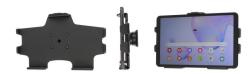

# **Standard Holder**

Part #711193

\$49.99

This cradle is custom designed to fit the Samsung Galaxy Tab A 8.4" without a case.

The cradle features a high quality construction from ultra-violet stable ABS plastic that can be used for years in direct sunlight.

The cradle comes with a tilt-swivel that allows the viewing angle to be easily adjusted up to 15 degrees.

#### **Features**

- Custom fit to the tablet without a case
- · One-handed insertion and removal
- Includes tilt-swivel to adjust viewing angle
- Made from high quality ABS plastics