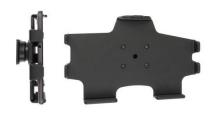

# **Standard Holder**

Part #711193

\$49.99

This cradle is custom designed to fit the Samsung Galaxy Tab A 8.4" without a case.

The cradle features a high quality construction from ultra-violet stable ABS plastic that can be used for years in direct sunlight.

#### **Features**

- Custom fit to the tablet without a case
- · One-handed insertion and removal
- Includes tilt-swivel to adjust viewing angle
- Made from high quality ABS plastics