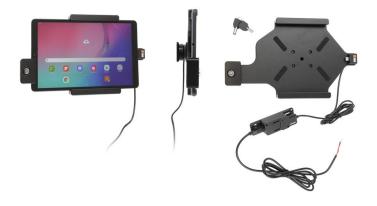

# Charging Holder with Key Lock for Hard-Wired Installation

Part #736132

\$199.99

Avoid cables over your dashboard and always keep your battery fully charged with this high quality custom made holder. It has a neat and discreet design, and keeps your device in an upright position for better reception. A straight power cable is permanently attached to this Holder creating a dock type connection for your device. When your device is slid into the holder it connects to the cable plug. Due to the straight cable you can easily hard wire it behind the dashboard. The Holder angles 15 degrees for optimal viewing. Easily slide your device in/out of the holder. No more fumbling around for your device. Provides for safer driving when viewing, accessing and operating your device in your vehicle.

- Custom fit to your bare device
- Includes tilt-swivel to angle holder 15 degrees any direction
- Includes Charging Cord for Hard-Wired Install

### **Power Specs:**

- Charging cable permanently attached to holder
- Cord length with black box is 96 inch / 243 cm
- Black power conversion box is 3 inch / 7.6 cm
- Provides up to 10 Watts (2A) charging power
- Hard wire to 12 / 24 V vehicle power sources
- Black box converts from 12 / 24 V to 5 V output
- LED illuminated power indicator