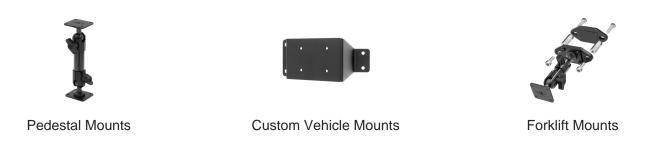

custom made holder. With a neat and discreet design, and a cigarette lighter cable that is permanently attached this holder is the perfect option to mount your tablet.

- Custom fit to your bare device
- Includes tilt-swivel to angle holder 15 degrees any direction
- Includes Charging Cord for Hard-Wired Install

## Compatibility

 Samsung Galaxy Tab A 10.1 (2019 SM-T510/SM-T515)

## **Specifications**

### **Power Specs:**

- Charging cable permanently attached to holder
- Cord length with black box is 96 inch / 243 cm
- Black power conversion box is 3 inch / 7.6 cm
- Provides up to 10 Watts (2A) charging power
- Hard wire to 12 / 24 V vehicle power sources
- Black box converts from 12 / 24 V to 5 V output
- LED illuminated power indicator

## **Image Gallery**



# **Mounting Options**