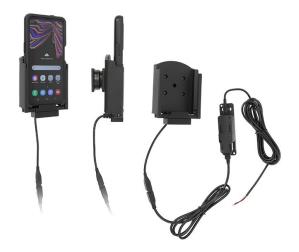

# Charging Cradle, Tilt-Swivel, Pogo Pins and Hard-Wired Power Supply

Part #727214

\$149.99

This charging cradle is designed with a pogo pin interfaces prevent wear and tear to the device. This allows the device to easily dock and charge without having plug and unplug the USB cable.

The cradle makes it easy to keep the device charged and keeps your hands free. The cradle comes with the AMPS hole pattern for quick attachment to any flat surface or mounting brackets such as vehicle dashboard mounts, floor mounts, pedestal mounts or handlebar mounts.

#### **Features**

- Custom fit for device in OtterBox uniVERSE Case only
- Built-in Pogo Pin charging cable for hard-wire installation
- · Cradle rotates and swivels for best viewing angles

## Compatibility

• Samsung Xcover Pro (SM-G715)

#### **Power Specs:**

- Dual USB Type-A Female
- Output Voltage: 5V, 9V, 12V
- Input Voltage: 12VDC ~ 24VDC
- Input Current: 3A Max
- USB Port 1 Output: 4.9V ~ 5.25V, 2.4A (12 Watts Max)
- USB Port 2 Output: (3.6V ~ 6V 3A) (6.2 ~ 9V 2A) (9.2 ~ 12V 1.5A) Quickcharge 3.0 Compatible (18 Watts Max)