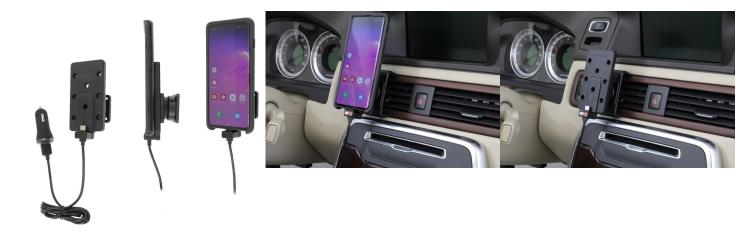

# OtterBox uniVERSE Rail with USB Cigarette Lighter Adapter for S10 & S10e

Part #721219

\$89.99

This high quality mount is designed to fit Samsung Galaxy S10 / S10e phones with OtterBox uniVERSE cases. Simply snap your phone into place on the rail mount for a secure fit. The tilt-swivel allows you to rotate in portrait and landscape views and angle the device 15-degrees in any direction.

#### **Features**

- Custom fit for the Otterbox uniVERSE case only
- Includes charging cable and USB car charger adapter
- Cradle rotates and swivels for best viewing angles

#### Compatibility

- Samsung Galaxy S10
- Samsung Galaxy S10e