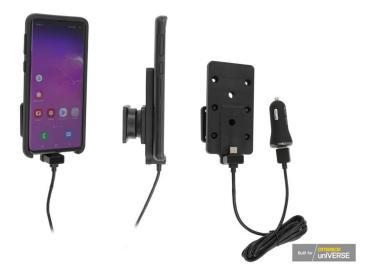

# OtterBox uniVERSE Rail with USB Cigarette Lighter Adapter for S10 & S10e

Part #721219

\$89.99

This high quality mount is designed to fit Samsung Galaxy S10 / S10e phones with OtterBox uniVERSE cases. Simply snap your phone into place on the rail mount for a secure fit. The tilt-swivel allows you to rotate in portrait and landscape views and angle the device 15-degrees in any direction.

#### **Features**

- Custom fit for the Otterbox uniVERSE case only
- Includes charging cable and USB car charger adapter
- Cradle rotates and swivels for best viewing angles

#### **Specifications**

- Power:
  - o Input: 12-24 VDC, 2 A
  - o Input: 12-24 VDC, 1 A
  - o Output 1: 3.6 6V 3 A
    - 6.2 9V 2A 9.2 - 12V 1.5A
  - o Output 2: 5V 2.4A
- Cord:
  - o Length: 40 in. (102 cm)
  - Removable USB Cigarette Lighter Adapter
- · What is Included:
  - Charging Cradle
  - Dual USB Cigarette Lighter Adapter
  - Packet of Mounting Screws with Locking Nuts