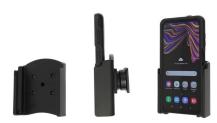

# Standard Holder for OtterBox uniVERSE

Part #711214

\$39.99

This cradle is designed for the Xcover Pro and allows the device dock and be safely mounted in the vehicle and keeps your hands free.

The cradle comes with the AMPS hole pattern for quick attachment to any flat surface or mounting brackets such as vehicle dashboard mounts, floor mounts, pedestal mounts or handlebar mounts.

#### **Features**

- Custom fit for the OtterBox uniVERSE Case only
- · Cradle rotates and swivels for best viewing angles

#### Compatibility

• Samsung Xcover Pro (SM-G715)