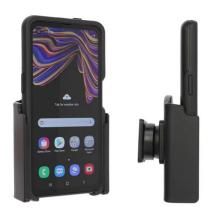

# Standard Holder for OtterBox uniVERSE

Part #711214

\$39.99

This cradle is designed for the Xcover Pro and allows the device dock and be safely mounted in the vehicle and keeps your hands free.

The cradle comes with the AMPS hole pattern for quick attachment to any flat surface or mounting brackets such as vehicle dashboard mounts, floor mounts, pedestal mounts or handlebar mounts.

#### **Features**

- Custom fit for the OtterBox uniVERSE Case only
- · Cradle rotates and swivels for best viewing angles

#### Compatibility

• Samsung Xcover Pro (SM-G715)