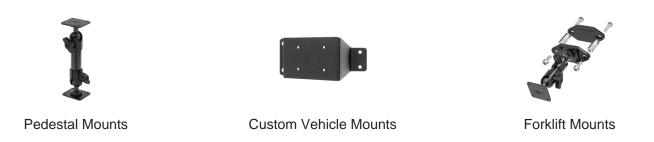

/out of the holder. With this tablet holder you can use your tablet in a horizontal and a vertical position, and easily rotate between the two positions. You can also angle/tilt the tablet 15 degrees for better viewing and to avoid glare. Regardless of position the tablet holder keeps the tablet securely in place.

#### **Features**

This Tablet holder is a cradle style mount that has a tilt and swivel feature on the back. It is a high quality custom made holder with a neat and discreet design. Easily slide your tablet in/out of the holder.

- Custom fit to your bare device
- Includes tilt-swivel to angle holder 15 degrees any direction
- Rotate between portrait and landscape view

#### Compatibility

• Samsung Galaxy Tab A7 (SM-T500/505)

### **Image Gallery**



## **Mounting Options**