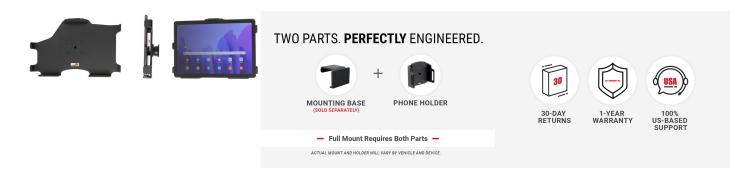

Easily slide your tablet in/out of the holder. With this tablet holder you can use your tablet in a horizontal and a vertical position, and easily rotate between the two positions. You can also angle/tilt the tablet 15 degrees for better viewing and to avoid glare. Regardless of position the tablet holder keeps the tablet securely in place.

#### **Features**

This Tablet holder is a cradle style mount that has a tilt and swivel feature on the back. It is a high quality custom made holder with a neat and discreet design. Easily slide your tablet in/out of the holder.

- Custom fit to your bare device
- Includes tilt-swivel to angle holder 15 degrees any direction
- Rotate between portrait and landscape view

#### Compatibility

• Samsung Galaxy Tab A7 (SM-T500/505)

### **Image Gallery**



## **Mounting Options**