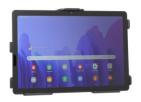

# **Standard Holder**

Part #711229

\$54.99

This Tablet holder is a cradle style mount that has a tilt and swivel feature on the back. It is a high quality custom made holder with a neat and discreet design. Easily slide your tablet in/out of the holder. With this tablet holder you can use your tablet in a horizontal and a vertical position, and easily rotate between the two positions. You can also angle/tilt the tablet 15 degrees for better viewing and to avoid glare. Regardless of position the tablet holder keeps the tablet securely in place.

#### **Features**

This Tablet holder is a cradle style mount that has a tilt and swivel feature on the back. It is a high quality custom made holder with a neat and discreet design. Easily slide your tablet in/out of the holder.

- Custom fit to your bare device
- Includes tilt-swivel to angle holder 15 degrees any direction
- Rotate between portrait and landscape view

#### Compatibility

• Samsung Galaxy Tab A7 (SM-T500/505)