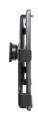

# **Standard Holder**

Part #711229

\$54.99

This Tablet holder is a cradle style mount that has a tilt and swivel feature on the back. It is a high quality custom made holder with a neat and discreet design. Easily slide your tablet in/out of the holder. With this tablet holder you can use your tablet in a horizontal and a vertical position, and easily rotate between the two positions. You can also angle/tilt the tablet 15 degrees for better viewing and to avoid glare. Regardless of position the tablet holder keeps the tablet securely in place.

#### **Features**

This Tablet holder is a cradle style mount that has a tilt and swivel feature on the back. It is a high quality custom made holder with a neat and discreet design. Easily slide your tablet in/out of the holder.

- Custom fit to your bare device
- Includes tilt-swivel to angle holder 15 degrees any direction
- Rotate between portrait and landscape view