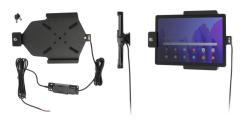

# **Key Lock Charging Holder** for Hard-Wired Installation

Part #736229

\$159.99

Always keep your battery fully charged with this high quality custom made holder. This Holder is made to fit the tablet without a case. With a neat and discreet design, and a power cable that is permanently attached this holder is the perfect option to mount your tablet. Easily snap your device in and out of the holder. No more fumbling around for your device in the cup holder or passenger seat. Provides for safer driving when viewing, accessing and operating your device in the vehicle.

#### **Features**

With a neat and discreet design, and a power cable that is permanently attached this holder is the perfect option to mount your tablet.

- Key lock for security of tablet
- Custom fit to tablet
- Includes Tilt-Swivel to angle holder 15 degrees any direction
- Rotate between portrait and landscape view