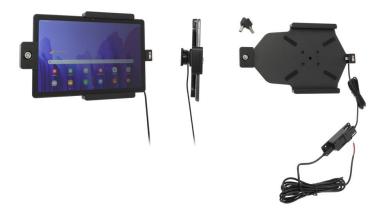

# **Key Lock Charging Holder** for Hard-Wired Installation

Part #736229

\$159.99

Always keep your battery fully charged with this high quality custom made holder. This Holder is made to fit the tablet without a case. With a neat and discreet design, and a power cable that is permanently attached this holder is the perfect option to mount your tablet. Easily snap your device in and out of the holder. No more fumbling around for your device in the cup holder or passenger seat. Provides for safer driving when viewing, accessing and operating your device in the vehicle.

#### **Features**

With a neat and discreet design, and a power cable that is permanently attached this holder is the perfect option to mount your tablet.

- Key lock for security of tablet
- Custom fit to tablet
- Includes Tilt-Swivel to angle holder 15 degrees any direction
- Rotate between portrait and landscape view