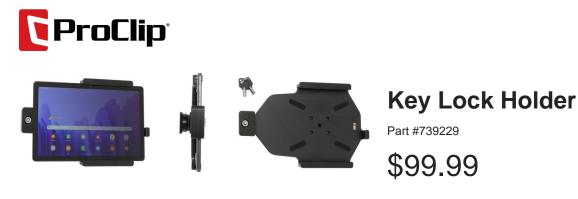

This high quality Swedish made holder for the tablet mounts to any wall, flat surface or mounting brackets such as vehicle dashboard mounts, pedestal mounts, etc. It is custom made and fits your Tablet like a glove. It works great when you want to secure your tablet and still have it easily accessible. The holder includes a lock as added security to prevent unauthorized removal of the tablet; two keys are included. The holder can angle 15 degrees and swivel 360 degrees for landscape and portrait viewing.

## **Features**

This high quality Swedish made holder for the tablet mounts to any wall, flat surface or mounting brackets such as vehicle dashboard mounts, pedestal mounts, etc.

- Key lock for security of tablet
- Custom fit to tablet
- Includes tilt-swivel to angle holder 15 degrees any direction
- Rotate between portrait and landscape view