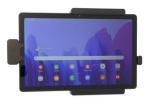

# **Spring Lock Holder**

Part #741229

\$79.99

This high quality Swedish made holder for the tablet mounts to any wall, flat surface or mounting brackets such as vehicle dashboard mounts, pedestal mounts, etc. It is custom made and fits your Tablet like a glove. It works great when you want to secure your tablet and still have it easily accessible. The built in Spring Lock provides a firm hold on the tablet while still offering a quick release. The holder can angle 15 degrees and swivel 360 degrees for landscape and portrait viewing.

#### **Features**

This high quality Swedish made holder for the tablet mounts to any wall, flat surface or mounting brackets such as vehicle dashboard mounts, pedestal mounts, etc.

- Spring lock for quick release of tablet
- Custom fit to tablet
- Includes tilt-swivel to angle holder 15 degrees any direction
- Rotate between portrait and landscape view

#### Compatibility

• Samsung Galaxy Tab A7 (SM-T500/505)