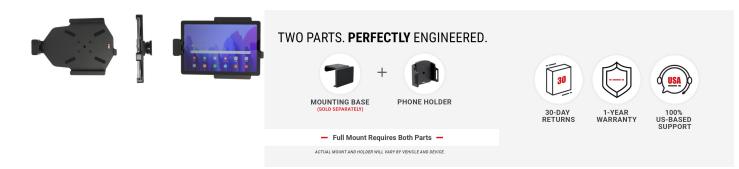

ounts, pedestal mounts, etc. It is custom made and fits your Tablet like a glove. It works great when you want to secure your tablet and still have it easily accessible. The built in Spring Lock provides a firm hold on the tablet while still offering a quick release. The holder can angle 15 degrees and swivel 360 degrees for landscape and portrait viewing.

#### **Features**

This high quality Swedish made holder for the tablet mounts to any wall, flat surface or mounting brackets such as vehicle dashboard mounts, pedestal mounts, etc.

- Spring lock for quick release of tablet
- Custom fit to tablet
- Includes tilt-swivel to angle holder 15 degrees any direction
- Rotate between portrait and landscape view

#### Compatibility

• Samsung Galaxy Tab A7 (SM-T500/505)

### **Image Gallery**



## **Mounting Options**