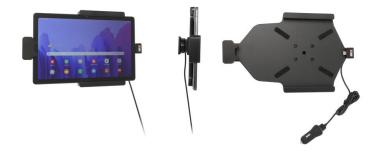

# Spring Lock Charging Holder with USB Cigarette Lighter Plug

Part #753229

This high quality Swedish made holder for the tablet mounts to any wall, flat surface or mounting brackets such as vehicle dashboard mounts, floor mounts, pedestal mounts, headrest mounts etc. It is custom made and fits your Tablet like a glove. It works great when you want to secure your tablet and still have it easily accessible. As added safety the holder is equipped with a spring lock. The holder is made of extra strong plastic. It can angle 15 degrees and swivel 360 degrees for landscape and portrait viewing.

#### **Features**

- Spring lock for quick release of tablet
- Custom fit to tablet
- Includes tilt-swivel to angle holder 15 degrees any direction
- Rotate between portrait and landscape view