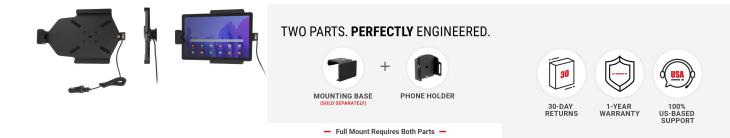

229



This high quality Swedish made holder for the tablet mounts to any wall, flat surface or mounting brackets such as vehicle dashboard mounts, floor mounts, pedestal mounts, headrest mounts etc. It is custom made and fits your Tablet like a glove. It works great when you want to secure your tablet and still have it easily accessible. As added safety the holder is equipped with a spring lock. The holder is made of extra strong plastic. It can angle 15 degrees and swivel 360 degrees for landscape and portrait viewing.

#### **Features**

- Spring lock for quick release of tablet
- Custom fit to tablet
- Includes tilt-swivel to angle holder 15 degrees any direction
- Rotate between portrait and landscape view

# Compatibility

• Samsung Galaxy Tab A7 (SM-T500/505)

## **Image Gallery**



ACTUAL MOUNT AND HOLDER WILL VARY BY VEHICLE AND DEVICE.

## **Mounting Options**







Forklift Mounts

**Pedestal Mounts** 

**Custom Vehicle Mounts**