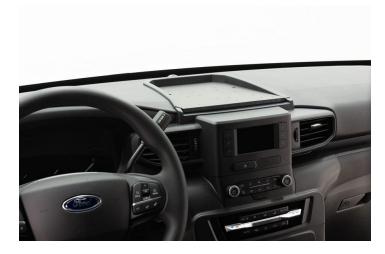

# Police and Public Service Mounting Plate

Part #241674

\$99.99

This ProClip Police Equipment Mounting Plate is a custom made car specific mount. The ProClip Police Equipment Mounting Plate is a very sturdy mounting platform that attaches firmly onto the top center of the dashboard using the existing screw hole. It provides the perfect mounting platform for attaching your specialized police equipment. Use the predetermined threaded holes or you can create your own holes for mounting your equipment. No drilling holes or dismantling of the dashboard is required, simply attaches in seconds.

### Compatibility

• Ford Explorer Police Interceptor 2020-2025