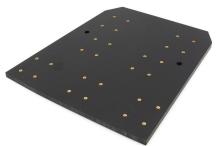

# Police and Public Service Mounting Plate

Part #241674

\$99.99

This ProClip Police Equipment Mounting Plate is a custom made car specific mount. The ProClip Police Equipment Mounting Plate is a very sturdy mounting platform that attaches firmly onto the top center of the dashboard using the existing screw hole. It provides the perfect mounting platform for attaching your specialized police equipment. Use the predetermined threaded holes or you can create your own holes for mounting your equipment. No drilling holes or dismantling of the dashboard is required, simply attaches in seconds.

#### **Features**

- Provides the perfect mounting platform for police equipment
- 20 (4MM) threaded holes for attaching components
- · Grommet hole for passing wires through