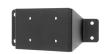

# Police and Public Service Mounting Plate

Part #241674

\$99.99

This ProClip Police Equipment Mounting Plate is a custom made car specific mount. The ProClip Police Equipment Mounting Plate is a very sturdy mounting platform that attaches firmly onto the top center of the dashboard using the existing screw hole. It provides the perfect mounting platform for attaching your specialized police equipment. Use the predetermined threaded holes or you can create your own holes for mounting your equipment. No drilling holes or dismantling of the dashboard is required, simply attaches in seconds.

#### **Features**

- Provides the perfect mounting platform for police equipment
- 20 (4MM) threaded holes for attaching components
- · Grommet hole for passing wires through