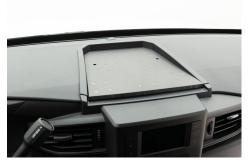

# Police and Public Service Mounting Plate

Part #241674

\$99.99

This ProClip Police Equipment Mounting Plate is a custom made car specific mount. The ProClip Police Equipment Mounting Plate is a very sturdy mounting platform that attaches firmly onto the top center of the dashboard using the existing screw hole. It provides the perfect mounting platform for attaching your specialized police equipment. Use the predetermined threaded holes or you can create your own holes for mounting your equipment. No drilling holes or dismantling of the dashboard is required, simply attaches in seconds.