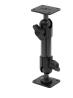

### Pipe Mount with Built-In Tilt-Swivel

Part #215083

\$54.99

The ProClip Handlebar Mount attaches securely to round handlebars. The Tilt-Swivel accommodates all ProClip Device Holders and other device holders with the AMPS Hole Pattern.

#### **Features**

The ProClip Handlebar Mount attaches securely to round handlebars. The Tilt-Swivel accommodates all ProClip Device Holders and other device holders with the AMPS Hole Pattern.

- Pipe or bar diameter 26mm (1 inch)
- Attaches securely to round handlebars or any round pipe
- The face plate accommodates all ProClip device holders and other device holders with the AMPS hole pattern