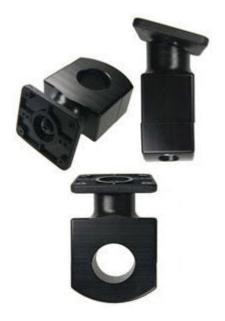

### Pipe Mount with Built-In Tilt-Swivel

Part #215083

\$54.99

The ProClip Handlebar Mount attaches securely to round handlebars. The Tilt-Swivel accommodates all ProClip Device Holders and other device holders with the AMPS Hole Pattern.

#### **Features**

The ProClip Handlebar Mount attaches securely to round handlebars. The Tilt-Swivel accommodates all ProClip Device Holders and other device holders with the AMPS Hole Pattern.

- Pipe or bar diameter 26mm (1 inch)
- Attaches securely to round handlebars or any round pipe
- The face plate accommodates all ProClip device holders and other device holders with the AMPS hole pattern