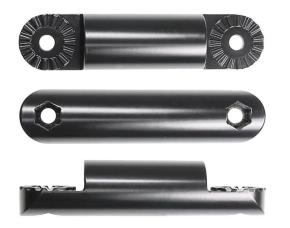

## 4 In. Super-Duty Extension Rod

Part #215514

\$64.99

Precision machined from solid core aluminum rod and coated with durable industrial grade paint, this Super-Duty Extension Rod provides the means to lengthen or customize your ProClip Super-Duty Pedestal Mount. Easily create an additional angle or extend the length of your pedestal mount by installing this rod between existing rods or between a rod and pedestal base with included bolt and wingnut.

## **Features**

- Machined from Solid Core Aluminum
- · Adjustable Interlocking Joints
- Compatible with all ProClip Super-Duty Pedestals
- Adds 4 In. to a Super-Duty Pedestal Install