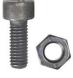

#### **Specifications**

· Color: Black

• Material: Aluminum

Total length: 3 In. / 82 mmInner length: 1/2 In. / 14 mm

• Ctr/Ctr dimensions: 2 In. / 52 mm

Diameter: 1 1/8 In. 30 mm1 (One) Extension Rod

• 1 (One) Allen screw with hex bolt