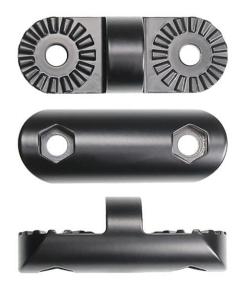

# ProClip\*

Part #215515

\$59.99

Precision machined from solid core aluminum rod and coated with durable industrial grade paint, this Super-Duty Extension Rod provides the means to lengthen or customize your ProClip Super-Duty Pedestal Mount. Easily create an additional angle or extend the length of your pedestal mount by installing this rod between existing rods or between a rod and pedestal base with included bolt and wingnut.

#### **Features**

- Machined from Solid Core Aluminum
- Adjustable Interlocking Joints
- Compatible with all ProClip Super-Duty Pedestals
- Adds 2 In. to a Super-Duty Pedestal Install

#### **Specifications**

· Color: Black

• Material: Aluminum

Total length: 3 In. / 82 mmInner length: 1/2 In. / 14 mm

• Ctr/Ctr dimensions: 2 In. / 52 mm

Diameter: 1 1/8 In. 30 mm1 (One) Extension Rod

• 1 (One) Allen screw with hex bolt