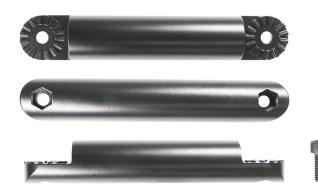

## 6 In. Super-Duty Extension Rod

Part #215534

\$69.99

Precision machined from solid core aluminum rod and coated with durable industrial grade paint, this Super-Duty Extension Rod provides the means to lengthen or customize your ProClip Super-Duty Pedestal Mount. Easily create an additional angle or extend the length of your pedestal mount by installing this rod between existing rods or between a rod and pedestal base with included bolt and wingnut.

## **Features**

- Machined from Solid Core Aluminum
- · Adjustable Interlocking Joints
- Compatible with all ProClip Super-Duty Pedestals
- Adds 6 In. to a Super-Duty Pedestal Install