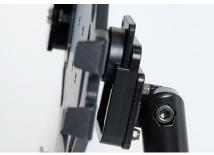

#### **Quick Release Dock**

Part #215551

\$24.99

The ProClip Quick Release Dock works with any ProClip device holder with a Tilt-Swivel. Easily remove a holder from its mounting location without the use of tools. Switch holders in seconds!

#### **Features**

- Allows you to switch device holders without changing the pedestal/vehicle mount
- Fits all ProClip device holders with Tilt-Swivel