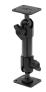

#### **Quick Release Dock**

Part #215551

\$24.99

The ProClip Quick Release Dock works with any ProClip device holder with a Tilt-Swivel. Easily remove a holder from its mounting location without the use of tools. Switch holders in seconds!

#### **Features**

- Allows you to switch device holders without changing the pedestal/vehicle mount
- Fits all ProClip device holders with Tilt-Swivel