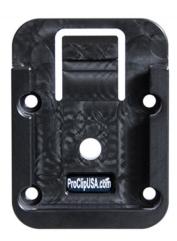

#### **Quick Release Dock**

Part #215551

\$24.99

The ProClip Quick Release Dock works with any ProClip device holder with a Tilt-Swivel. Easily remove a holder from its mounting location without the use of tools. Switch holders in seconds!

#### **Features**

- Allows you to switch device holders without changing the pedestal/vehicle mount
- Fits all ProClip device holders with Tilt-Swivel