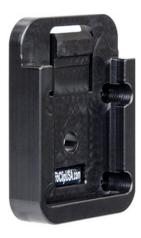

#### **Quick Release Dock**

Part #215551

\$24.99

The ProClip Quick Release Dock works with any ProClip device holder with a Tilt-Swivel. Easily remove a holder from its mounting location without the use of tools. Switch holders in seconds!

#### **Specifications**

- 1 Quick Release Dock
- 4 Machine Screws and Nuts included
- 4 Self Tapping Screws
- 1 Torx key included