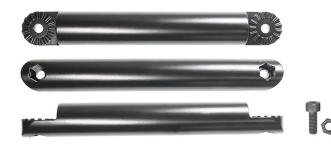

# 8 In. Super-Duty Extension Rod

Part #215549

\$59.99

Precision machined from solid core aluminum rod and coated with durable industrial grade paint, this Super-Duty Extension Rod provides the means to lengthen or customize your ProClip Super-Duty Pedestal Mount. Easily create an additional angle or extend the length of your pedestal mount by installing this rod between existing rods or between a rod and pedestal base with included bolt and wingnut.

#### **Features**

- Machined from Solid Core Aluminum
- · Adjustable Interlocking Joints
- Compatible with all ProClip Super-Duty Pedestals
- Adds 8 In. to a Super-Duty Pedestal Install