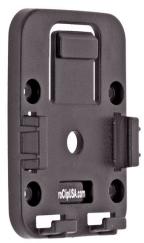

# Locking Move Clip

Part #215529

The Locking Move Clip is a quick release solution for ProClip device holders. It attaches to a ProClip Vehicle Mount or AMPS mounting platform. If you use multiple devices or have multiple drivers sharing a vehicle the Locking Move Clip may be for you. It allows you to easily switch between multiple device holders. On top of the Locking Move Clip there is a tab that keeps the holder securely in place. By pressing on the tab you can easily remove the holder.

#### **Features**

- Attaches to ProClip Vehicle Mounts or AMPS mounting platform
- Quick release tab allows you to switch device holders without changing the vehicle mount
- Fits all ProClip Device Holders with Tilt-Swivel