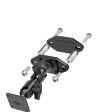

# Locking Move Clip

Part #215529

The Locking Move Clip is a quick release solution for ProClip device holders. It attaches to a ProClip Vehicle Mount or AMPS mounting platform. If you use multiple devices or have multiple drivers sharing a vehicle the Locking Move Clip may be for you. It allows you to easily switch between multiple device holders. On top of the Locking Move Clip there is a tab that keeps the holder securely in place. By pressing on the tab you can easily remove the holder.

#### **Features**

- Attaches to ProClip Vehicle Mounts or AMPS mounting platform
- Quick release tab allows you to switch device holders without changing the vehicle mount
- Fits all ProClip Device Holders with Tilt-Swivel