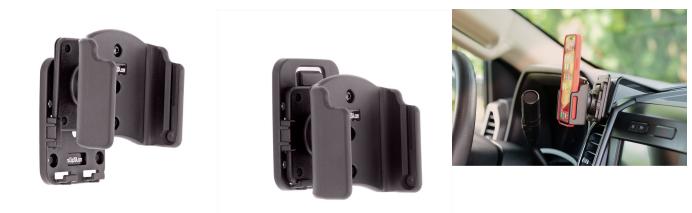

# Locking Move Clip

Part #215529

The Locking Move Clip is a quick release solution for ProClip device holders. It attaches to a ProClip Vehicle Mount or AMPS mounting platform. If you use multiple devices or have multiple drivers sharing a vehicle the Locking Move Clip may be for you. It allows you to easily switch between multiple device holders. On top of the Locking Move Clip there is a tab that keeps the holder securely in place. By pressing on the tab you can easily remove the holder.

#### **Features**

- Attaches to ProClip Vehicle Mounts or AMPS mounting platform
- Quick release tab allows you to switch device holders without changing the vehicle mount
- Fits all ProClip Device Holders with Tilt-Swivel

## **Image Gallery**