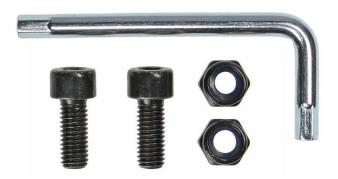

## M8 x 20mm Hex Cap Screws with Nyloc Nuts (2 pk), Blk

Part #215535

\$14.99

These sturdy steel cap screws and lock nuts effectively secure the interlocking joints of our Heavy Duty and Super Duty pedestal mounts. Quick to adjust with only a 6 mm Allen Key, as the nut is securely held within the machined recess of the extension rod.

- Use to connect pedestal extension rods to each other and to pedestal bases
- Contents: 2 screws, 2 nuts, Allen key
- Quick and Easy to Adjust with 6mm Allen Key provided

## **Specifications**

Drive: 6 mm HexDiameter: 8 mm

Thread Length: 20 mm
Head Thickness: 12 mm
Finish: Black Oxide
Nuts: 13 mm nyloc