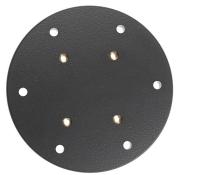

#### **Features**

- Round base is 100 mm in diameter (3.9 in)
- Supports heavy devices
- Create your own solution

## **Specifications**

· Color: Black

• Diameter: 100mm (3.9 in)

• Thickness 3/8 inch / 9mm

- 6 outer holes for surface mounting
- AMPS-holes w/integrated nuts
- 4 screws / 4 lock washers included for attachment to base/top