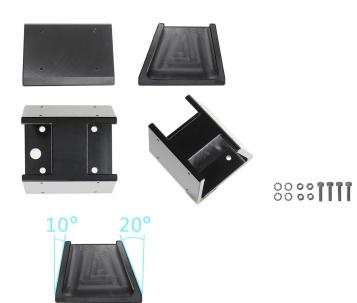

## **Angled Head**

Part #215524

\$69.99

Perfect for installing equipment at a 10 degree or 20 degree angle or for installing two devices, one on each side.

#### **Features**

- Perfect for installing equipment at a 10 degree or 20 degree angle
- Can be used for installing two devices, one on each side

### **Specifications**

- Color: Black
- 2.5 X 2.5 X 1.75 inch / 64 X 64 X 46mm (length, width, height)
- AMPS hole pattern on each side
- Base AMPS hole pattern for mounting
- 1 hole for attachment to swivel head
- 4 screws / 4 nuts / 4 lock washers included for attachment to base/top