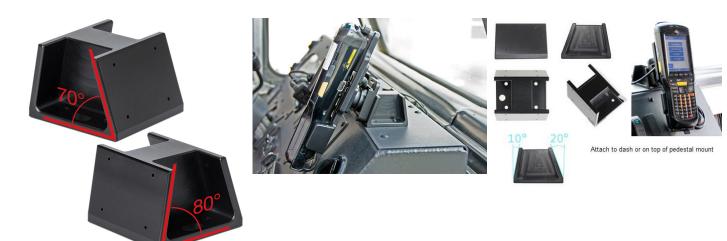

## **Angled Head**

Part #215524

\$69.99

Perfect for installing equipment at a 10 degree or 20 degree angle or for installing two devices, one on each side.

#### **Features**

- Perfect for installing equipment at a 10 degree or 20 degree angle
- Can be used for installing two devices, one on each side