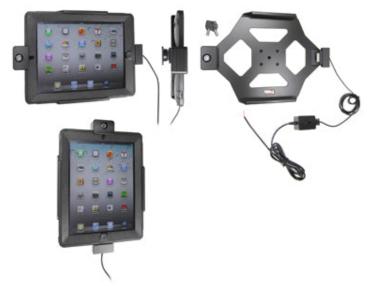

# Holder with Tilt-Swivel, Key Lock for Fixed Install

Part #536395

\$159.99

Always keep your battery fully charged with this high quality custom made holder. This Holder is made to fit the tablet without a case. It is high quality custom with a neat and discreet design. Easily snap your device in and out of the holder. No more fumbling around for your device in the cup holder or passenger seat. Provides for safer driving when viewing, accessing and operating your device in the vehicle.

#### **Features**

- · Key lock for security of tablet
- Custom fit to tablet
- Includes Tilt-Swivel to angle holder 15 degrees any direction
- Rotate between portrait and landscape view

#### **Power Specs:**

- Charging cable permanently attached to holder
- Cord length with black box is 96 inch / 243 cm
- Black power conversion box is 3 inch / 7.6 cm
- Provides 10 Watts (2A) charging power
- Hard-wire to 12 / 24 V vehicle power sources
- Black box converts from 12 / 24 V to 5 V output
- LED illuminated power indicator