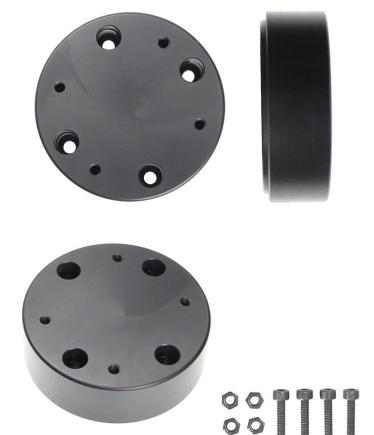

#### **Pedestal Swivel**

Part #215521

\$99.99

Perfect for installing any equipment that needs to be turned for use from different directions. Swivels 340 degrees. AMPS hole pattern to attach any ProClip device holder onto.

#### **Features**

The swivel base can be added to any ProClip Pedestal mount. This allows the attached device holder to be turned to face different users.

- Perfect for installing any equipment that needs to be seen by multiple users
- Swivels 340 degrees
- AMPS hole pattern

## **Specifications**

- Swivels 340 degrees
- Diameter 2.5 inch (64mm)
- Thickness 0.75 inch (22mm)
- AMPS hole pattern
- 4 screws 4 nuts included