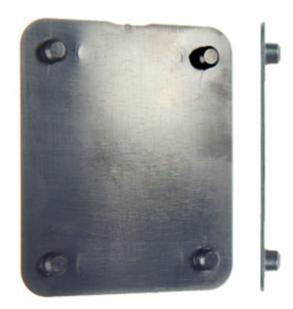

# Adapter Plate for Holders with Old Style Tilt-Swivel

Part #215501

\$2.99

The Locking Move Clip Adapter Plate is designed to compensate for the various thicknesses of our Tilt-Swivel Base Plates. It simply snaps to the back of your Tilt-Swivel base plate. You don't need to use the adapter plates if you have a Tablet Holder or Mobile Computing Holder. The base plate on these holders are slightly thicker and will slide directly into the Locking Move Clip Female Plate.

#### **Features**

This Tilt-Swivel adapter plate may be required if your Tilt-Swivel is too loose. Holders with older design Tilt-Swivels will require this adapter.