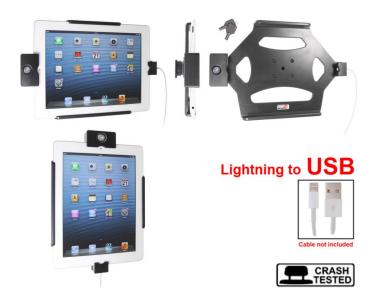

# Cable Attachent Holder with Tilt-Swivel and Key Lock

Part #535494

\$114.99

Always keep your battery fully charged with this high quality custom made holder. This Holder is made to fit the tablet without a case. It is high quality custom with a neat and discreet design. Easily snap your device in and out of the holder. No more fumbling around for your device in the cup holder or passenger seat. Provides for safer driving when viewing, accessing and operating your device in the vehicle.

#### **Features**

- CABLE NOT INCLUDED
- Only works with the cable that came in the box with the device
- Custom fit to the bare device
- Includes Tilt-Swivel to allow rotation and tilting