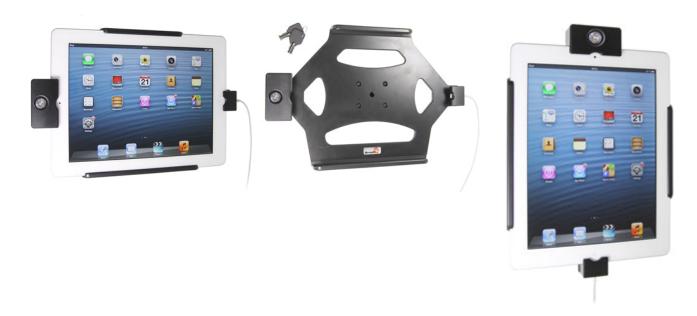

# ProClip\*



# Cable Attachent Holder with Tilt-Swivel and Key Lock

Part #535494

\$114.99

Always keep your battery fully charged with this high quality custom made holder. This Holder is made to fit the tablet without a case. It is high quality custom with a neat and discreet design. Easily snap your device in and out of the holder. No more fumbling around for your device in the cup holder or passenger seat. Provides for safer driving when viewing, accessing and operating your device in the vehicle.

#### **Features**

- CABLE NOT INCLUDED
- Only works with the cable that came in the box with the device
- Custom fit to the bare device
- Includes Tilt-Swivel to allow rotation and tilting

#### Compatibility

### **Image Gallery**



## **Mounting Options**



**Pedestal Mounts** 



**Custom Vehicle Mounts** 



Forklift Mounts