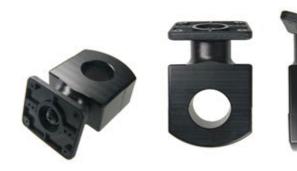

## Pipe Mount with Built-In Tilt-Swivel

Part #215342

\$69.99

The ProClip Handlebar Mount attaches securely to round handlebars. The Tilt-Swivel accommodates all ProClip Device Holders and other device holders with the AMPS Hole Pattern.

## **Features**

The ProClip Handlebar Mount attaches securely to round handlebars. The built-in Tilt-Swivel accommodates all ProClip Device Holders and other device holders with the AMPS Hole Pattern.

- Pipe or bar diameter 31mm (1.25 inch)
- Attaches securely to round handlebars or any round pipe
- The face plate accommodates all ProClip device holders and other device holders with the AMPS hole pattern