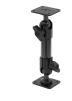

## Pipe Mount with Built-In Tilt-Swivel

Part #215342

\$69.99

The ProClip Handlebar Mount attaches securely to round handlebars. The Tilt-Swivel accommodates all ProClip Device Holders and other device holders with the AMPS Hole Pattern.

## **Features**

The ProClip Handlebar Mount attaches securely to round handlebars. The built-in Tilt-Swivel accommodates all ProClip Device Holders and other device holders with the AMPS Hole Pattern.

- Pipe or bar diameter 31mm (1.25 inch)
- Attaches securely to round handlebars or any round pipe
- The face plate accommodates all ProClip device holders and other device holders with the AMPS hole pattern