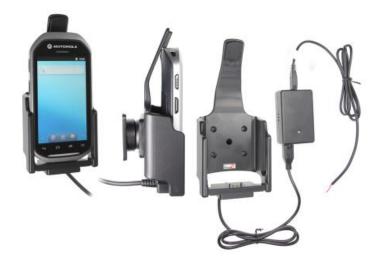

# Charging Holder for Hard-Wired Installation

Part #513528

\$139.99

Always keep your battery fully charged with this high quality custom made holder. This charging holder is a cradle style mount custom made for a perfect fit for the MC40 without integrated magnetic stripe reader. It has a dock connector for easy connection of the device to the holder and a power cord for hard-wiring to a permanent power source in the vehicle. The Holder angles 15 degrees for optimal viewing and can swivel 360 degrees. The holder comes with the AMPS hole pattern for quick attachment to any flat surface or mounting brackets such as vehicle dashboard mounts, pedestal mounts or handlebar mounts. Easily slide your device in/out of the holder. No more fumbling around for your device. Provides for safer driving when viewing, accessing and operating your device in your vehicle.

#### **Features**

- · Custom fit to your bare device
- Includes Tilt-Swivel to angle holder 15 degrees any direction
- Rotate between portrait and landscape view

#### **Power Specs:**

- Charging cable permanently attached to holder
- Cord length with black box is 96 inch / 243 cm
- Black power conversion box is 3 inch / 7.6 cm
- Provides 10 Watts (2A) charging power
- Hard-wire to 12 / 24 V vehicle power sources
- Black box converts from 12 / 24 V to 5 V output
- LED illuminated power indicator