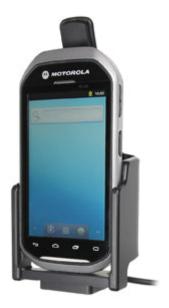

# Charging Holder for Hard-Wired Installation

Part #513528

\$139.99

Always keep your battery fully charged with this high quality custom made holder. This charging holder is a cradle style mount custom made for a perfect fit for the MC40 without integrated magnetic stripe reader. It has a dock connector for easy connection of the device to the holder and a power cord for hard-wiring to a permanent power source in the vehicle. The Holder angles 15 degrees for optimal viewing and can swivel 360 degrees. The holder comes with the AMPS hole pattern for quick attachment to any flat surface or mounting brackets such as vehicle dashboard mounts, pedestal mounts or handlebar mounts. Easily slide your device in/out of the holder. No more fumbling around for your device. Provides for safer driving when viewing, accessing and operating your device in your vehicle.

#### **Features**

- · Custom fit to your bare device
- Includes Tilt-Swivel to angle holder 15 degrees any direction
- Rotate between portrait and landscape view