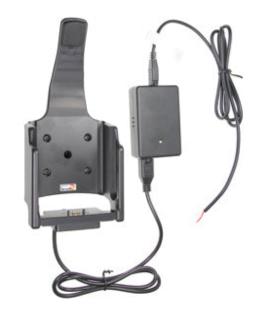

# Charging Holder for Hard-Wired Installation

Part #513528

\$139.99

Always keep your battery fully charged with this high quality custom made holder. This charging holder is a cradle style mount custom made for a perfect fit for the MC40 without integrated magnetic stripe reader. It has a dock connector for easy connection of the device to the holder and a power cord for hard-wiring to a permanent power source in the vehicle. The Holder angles 15 degrees for optimal viewing and can swivel 360 degrees. The holder comes with the AMPS hole pattern for quick attachment to any flat surface or mounting brackets such as vehicle dashboard mounts, pedestal mounts or handlebar mounts. Easily slide your device in/out of the holder. No more fumbling around for your device. Provides for safer driving when viewing, accessing and operating your device in your vehicle.

#### **Power Specs:**

- Charging cable permanently attached to holder
- Cord length with black box is 96 inch / 243 cm
- Black power conversion box is 3 inch / 7.6 cm
- Provides 10 Watts (2A) charging power
- Hard-wire to 12 / 24 V vehicle power sources
- Black box converts from 12 / 24 V to 5 V output
- LED illuminated power indicator