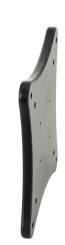

## **VESA ProClip Adapter Plate**

Part #215660

\$19.99

The VESA ProClip adapter plate attaches to any existing 75mm and 100mm VESA mounting system to create a new flat mounting surface to allow the attachment of ProClip specific mounts and other mounts/devices.

#### **Features**

- The VESA ProClip adapter plate attaches to any existing VESA 75mm or 100mm mounting system
- Use to create a new flat mounting surface to allow the attachment of ProClip specific holders
- 4 pre-drilled AMPS pattern pilot holes to attach ProClip holders more securely

### **Specifications**

- VESA 75 and 100 mounting holes
- 4 pre-drilled AMPS pattern holes for selftapping screws
- Made in Sweden from High Grade ABS Plastic

## Compatibility

## **Image Gallery**





# **Mounting Options**



Pedestal Mounts



**Custom Vehicle Mounts** 



Forklift Mounts