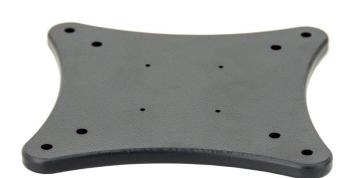

## **VESA ProClip Adapter Plate**

Part #215660

\$19.99

The VESA ProClip adapter plate attaches to any existing 75mm and 100mm VESA mounting system to create a new flat mounting surface to allow the attachment of ProClip specific mounts and other mounts/devices.

#### **Features**

- The VESA ProClip adapter plate attaches to any existing VESA 75mm or 100mm mounting system
- Use to create a new flat mounting surface to allow the attachment of ProClip specific holders
- 4 pre-drilled AMPS pattern pilot holes to attach ProClip holders more securely

### **Specifications**

- VESA 75 and 100 mounting holes
- 4 pre-drilled AMPS pattern holes for selftapping screws
- Made in Sweden from High Grade ABS Plastic