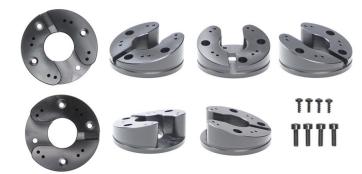

## 15 Degree Angled Top

Part #215568

\$34.99

15 degree Angled Top part to mount a device holder onto. Fits all ProClip pedestals. The top has four holes for mounting onto the top part of a Pedestal Mount. It has dual AMPS-holes for mounting of holder for unit.

#### Includes:

- 1 15 degree angled pedestal top part
- 4 Self tapping screws included
- 4 Machine screws included
- 1 Torx key included