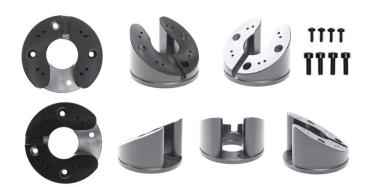

### **30 Degree Angled Top**

Part #215569

\$44.99

30 degree Angled Top part to mount a device holder onto. Fits all ProClip pedestals. The top has four holes for mounting onto the top part of a Pedestal Mount. It has dual AMPS-holes for mounting of holder for unit.

#### **Features**

- Angles the top part of the Pedestal
- Fits both Solid Core and Hollow Core Pedestals
- Dual AMPS-hole patterns for mounting of a device holder

#### Includes:

- 1 30 degree angled pedestal top part
- 4 Self tapping screws included
- 4 Machine screws included
- 1 Torx key included