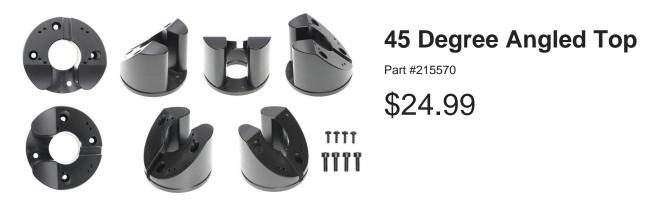

45 degree Angled Top part to mount a device holder onto. Fits all ProClip pedestals. The top has four holes for mounting onto the top part of a Pedestal Mount. It has dual AMPS-holes for mounting of holder for unit.

#### **Features**

- Angles the top part of the Pedestal
- Fits both Solid Core and Hollow Core Pedestals
- Dual AMPS-hole patterns for mounting of a device holder

#### Includes:

- 1 45 degree angled pedestal top part
- 4 Self tapping screws
- 4 Machine screws
- 1 Torx key