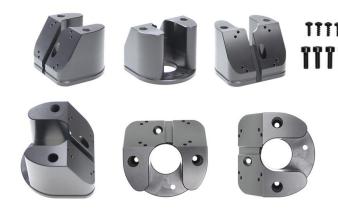

## **60 Degree Angled Top**

Part #215571

\$29.99

60 degree Angled Top part to mount a device holder onto. Fits all ProClip pedestals. The top has four holes for mounting onto the top part of a Pedestal Mount. It has dual AMPS-holes for mounting of holder for unit.

#### **Features**

- Angles the top part of the Pedestal
- Fits both Solid Core and Hollow Core Pedestals
- Dual AMPS-hole patterns for mounting of a device holder

#### Includes:

- 1 60 degree angled pedestal top part
- 4 Self tapping screws
- 4 Machine screws
- 1 Torx key