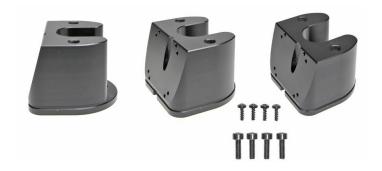

## **75 Degree Angled Top**

Part #215595

\$49.99

75 degree Angled Top part to mount a device holder onto. Fits all ProClip pedestals. The top has four holes for mounting onto the top part of a Pedestal Mount. It has dual AMPS-holes for mounting of holder for unit.

#### **Features**

- Angles the top part of the Pedestal
- Fits both Solid Core and Hollow Core Pedestals
- Dual AMPS-hole patterns for mounting of a device holder

#### Includes:

- 1 75 degree angled pedestal top part
- 4 Self tapping screws
- 4 Machine screws
- 1 Torx key