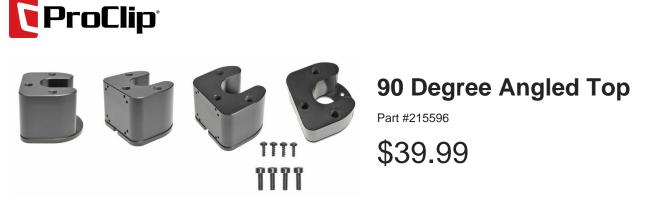

90 degree Angled Top part to mount a device holder onto. Fits all ProClip pedestals. The top has four holes for mounting onto the top part of a Pedestal Mount. It has dual AMPS-holes for mounting of holder for unit.

### **Features**

- Angles the top part of the Pedestal
- Fits both Solid Core and Hollow Core Pedestals
- Dual AMPS-hole patterns for mounting of a device holder

#### Includes:

- 1 90 degree angled pedestal top part
- 4 Self tapping screws
- 4 Machine screws
- 1 Torx key