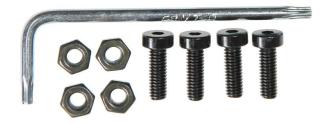

# M4 x 12mm Hex Cap Screws with Nyloc Nuts (4 pk), Blk

Part #215591

\$2.99

These black cap screws and lock nuts are an effective way to attach any ProClip device holder directly to the base plate of any one of our Standard Duty or Heavy Duty Pedestal Mounts.

#### **Features**

These black cap screws and lock nuts are an effective way to attach any ProClip device holder directly to the base plate of any one of our Standard Duty or Heavy Duty Pedestal Mounts.

- Use to connect device holders without Tilt-Swivel directly to pedestal mounts
- Use to attach Move Clips
- Pkg Contents: 4 screws, 4 nuts, Torx key

#### **Specifications**

Drive: 2.5mm HexDiameter: 4mm

Thread Length: 12mmHead Thickness: 3mmFinish: Black OxideNuts: 7mm Nyloc