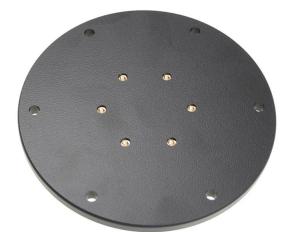

# Mounting Plate Round. -Diameter: 150 mm. (Black) -For Hollow Core Pedestals

Part #215598

\$34.99

This Pedestal Mount Round Mounting Plate creates an extra sturdy and secure mounting platform that can be used air crafts, boats and a variety of vehicles e.g. personal vehicles, commercial vehicles, emergency vehicles, police vehicles, trucks, tractors, fork lifts and RVs. Additionally, the Pedestal Mount Extension Rod can be used with mounts in retail stores, kiosks, gyms, conference rooms, trade shows etc.

#### Includes:

- 1 Mounting Plate Round. (Diameter: 150 mm)
- 6 Machine screws
- 1 Torx key