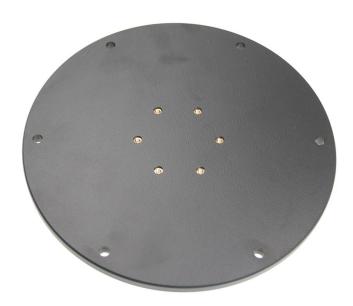

# 200 mm Round Mounting Plate for Hollow Core Pedestals

Part #215599

\$39.99

This Pedestal Mount Round Mounting Plate creates an extra sturdy and secure mounting platform that can be used air crafts, boats and a variety of vehicles e.g. personal vehicles, commercial vehicles, emergency vehicles, police vehicles, trucks, tractors, fork lifts and RVs. Additionally, the Pedestal Mount Extension Rod can be used with mounts in retail stores, kiosks, gyms, conference rooms, trade shows etc.

#### Includes:

- 1 Mounting Plate Round. (Diameter: 200 mm)
- 6 Machine screws
- 1 Torx key