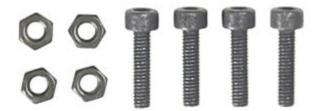

# M4 x 15mm Hex Cap Screw with Lock Nut (4 pk)

Part #215537

\$9.99

If you need to attach a device holder or a angled top plate to one of our pedestals this set of screws is a perfect fit. Includes four screws and locking nuts for a secure hold.

#### **Features**

If you need to attach a device holder or a angled top plate to one of our pedestals this set of screws is a perfect fit. Includes four screws and locking nuts for a secure hold.

- Extra screw set for aluminum pedestal mounts
- Fits the AMPS base, device holders, and the swiveling top plate
- Includes: 4 screws / 4 lock nuts

#### **Specifications**

- Includes: 4 screws / 4 lock nuts
- Thread length of 15 mm (0.59 in)